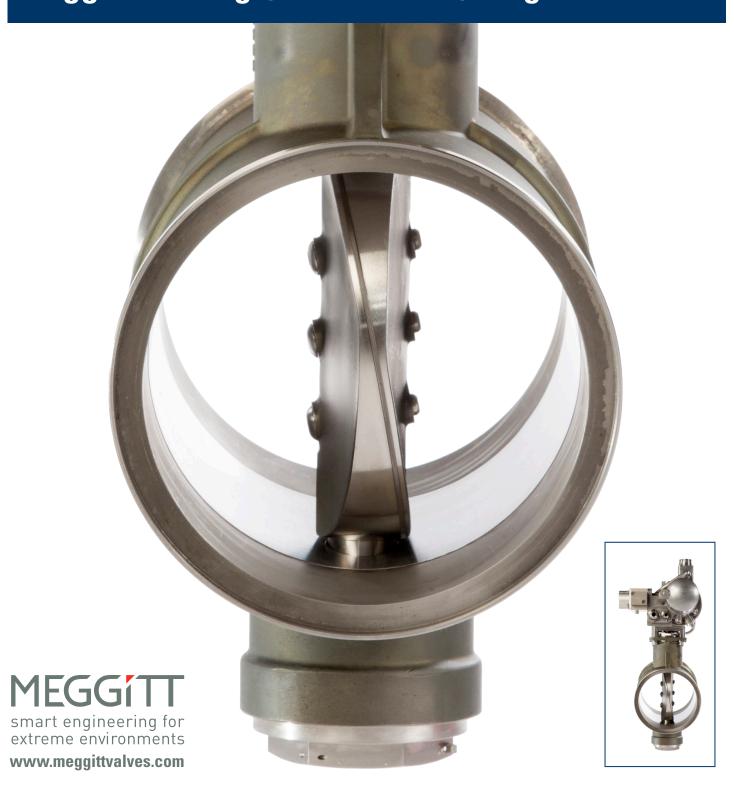

The design and manufacturing improvements in Meggit valves

- · Larger & more robust bearings ensure correct positioning of the butterfly disk and scraper ring at all stages to prevent leakages
- New thermal shielding of the LVDT & torque motor wiring prevent chafing & feedback problems
- Inadequate seals & spacers have been replaced by effective ones.