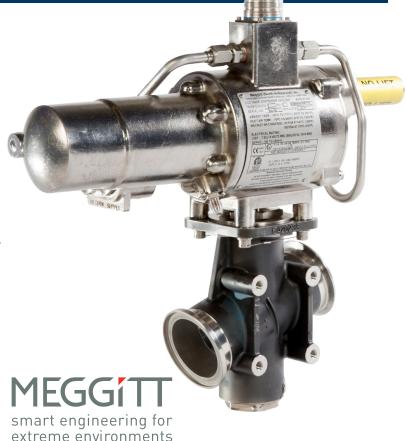

## LM6000 and LM2500/+ Meggitt bleed air valves presented by GE at WTUI Las Vegas

At WTUI 2017 in Las Vegas GE has presented three new Meggitt bleed air valves with improved reliability for the LM6000 & LM2500/+.

In service bulletins LM6000-IND-0326 and LM2500-IND-0283 GE recommends to replace the existing Honeywell valves by the next generation Meggitt 2,5", 4" & 6" bleed air valves to overcome a number of design issues.

Meggitt next generation bleed air valves have been designed and manufactured as drop-in replacements for your current valves. This exchange will be "drop-in and forget".

Meggitt recommends an OEM valve overhaul every 50.000 hours of operation.