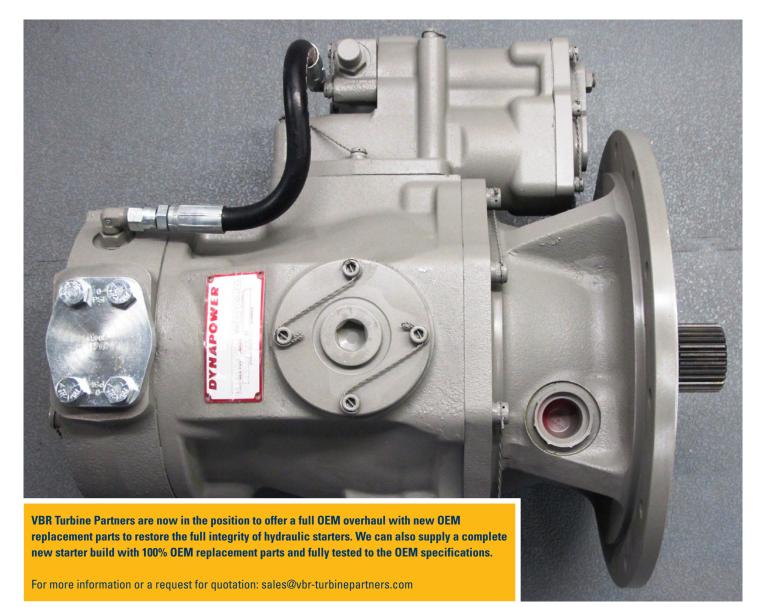

## **Full OEM overhaul for Dynapower, Stratopower, Eaton &** Vickers hydraulic starters, OEM P/N L25105PXX

Over the years hydraulic starters have gained a doubtful reputation by failing repeatedly. Most of these failures could be rooted back to the use of non-OEM repairs and non-OEM spare parts.

## Specifications of the L25105PXX full OEM overhaul and the OEM new starter build

A full OEM hydraulic starter overhaul means that all internal parts are replaced with new OEM parts except for:

- Item 4 control (subject to inspection & test)
- Item 14 end cover
- Item 31 housing
- Item 42 swash (subject to replacement when damaged)
- Item 74 mounting flange

An OEM new starter build means that items 4, 14, 31, 42 and 74 will also be provided new.

Depending on your requirements VBR Turbine Partners are now in the position to offer you either a full OEM hydraulic starter overhaul or a new OEM hydraulic starter build for P/N L25105PXX.

For more information or a request for quotation: sales@vbr-turbinepartners.com

Typical Variable Displacement Starter - Exploded View

VBR Turbine PartnersFZC0 Middle East service officeP0 Box 17573vbr.me@vbr-turbinepartners.com536, Techno ParkPhone: +971 488 067 66Jebel Ali, Dubai, UAEwww.vbr-turbinepartners.com