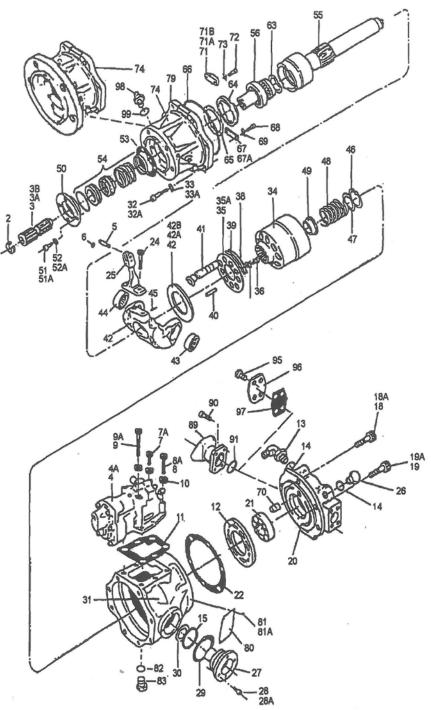

## Specifications of the L25105PXX full OEM overhaul and the OEM new starter build

A full OEM hydraulic starter overhaul means that all internal parts are replaced with new OEM parts except for:

- Item 4 control (subject to inspection & test)
- Item 14 end cover
- Item 31 housing
- Item 42 swash (subject to replacement when damaged)
- Item 74 mounting flange

An OEM new starter build means that items 4, 14, 31, 42 and 74 will also be provided new.

Depending on your requirements VBR Turbine Partners are now in the position to offer you either a full OEM hydraulic starter overhaul or a new OEM hydraulic starter build for P/N L25105PXX.

For more information or a request for quotation: sales@vbr-turbinepartners.com

Typical Variable Displacement Starter - Exploded View

VBR Turbine PartnersFZC0 Middle East service officeP0 Box 17573vbr.me@vbr-turbinepartners.com536, Techno ParkPhone: +971 488 067 66Jebel Ali, Dubai, UAEwww.vbr-turbinepartners.com