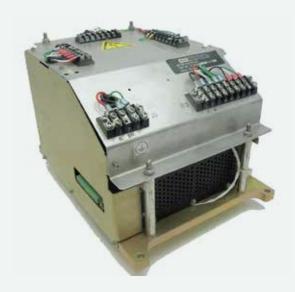

# **Attention:** essential parts obsolete for Meggitt C173455 motor controller

For many years Meggitt/Whittaker has provided a motor controller with part numbers C173455 and C173465 to drive her metering valves. Unfortunately essential replacement parts for this motor controller are no longer in production. Repair of your existing motor controllers will not be possible anymore by lack of these essential parts.

Meggitt part numbers affected:

C173455 & C173465