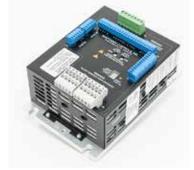

### Recommendation: replace obsolete controllers by new generation digital controllers

Meggitt has released a new generation digital motor controller to replace the existing controller. This digital controller comes in three different configurations, depending on your specific engine situation and ATEX zone requirements.

## **Replacement table Meggitt motor controller configurations**

| Meggitt motor controller configuration                  | Obsolete part number | Replacement part number |
|---------------------------------------------------------|----------------------|-------------------------|
|                                                         |                      |                         |
| 1 x controller, no enclosure                            | C173455              | C450305                 |
| 1 x controller in ATEX zone 1 explosion proof enclosure | C173465              | C450285                 |
| 3 x controller in ATEX zone 2 explosion proof enclosure | Not available        | C450295                 |