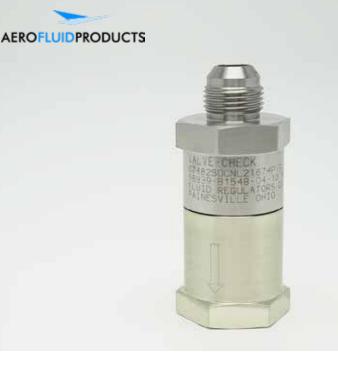

## AeroFluidProducts is a division of TransDigm Inc. and approved supplier to General Electric for gas turbine engine check valves.

AeroFluidProducts are the original manufacturers of gas check valves on GE LM1600, LM2500(+), LM5000 and LM6000 engines. OEM service bulletin LM6000-IND-0302 dated July 28, 2014 recommends to install a full set of 15 AeroFluidProducts gas check valves (product number L62774P01) in the fuel lines of LM6000 PB, PD & PF engines to prevent backflow of hot combustion gases into the C-manifold. Such backflow may cause unsafe situations as gas can then enter the engine package. Service bulletin LM6000-IND-0302 recommends to perform this upgrade at the first opportunity.

VBR Turbine Partners can provide the required upgrade kit (product number 738L538G01) and can perform this recommended upgrade on-site within one working day.

For further information about HarcoSemco cables & sensors or AeroFluidProducts check valves contact VBR at **sales@vbr-turbinepartners.com** or by phone **+31 88 010 9040**.