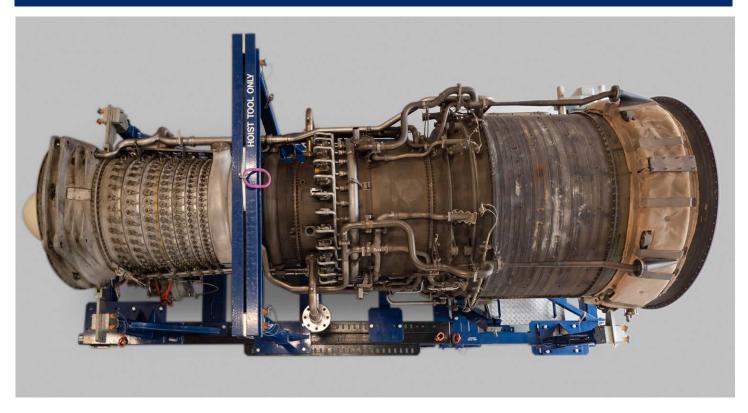

- ✓ LM2500 gas generator & power turbine, upon availability & agreement also available separately
- 🛩 Installation & commissioning will be carried out by VBR engineers, all required consumables included
- 🛩 This gas turbine has a recorded service history and is in serviceable condition for lease purposes
- Lease engine is supplied with MetalSCAN very early warning for bearing damage
- $\checkmark$  Lease engine is supplied with DECIDE remote decision support & RAPID remote problem solving

## **Engine information:**

- LM2500 PE gas generator and power turbine
- Serial number: 481-675
- Last fixed installation: electric power generation, land-based in Europe

To learn more about the VBR way of providing temporary lease engine support please call +31 88 010 9084