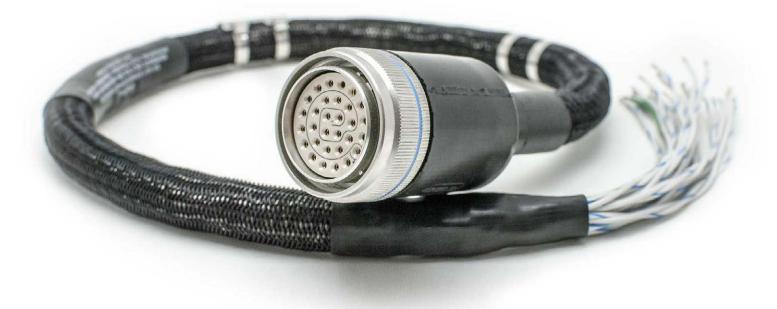

HarcoSemco custom-designed electrical harnesses offer operators of GE LM series gas turbines reliable, cost effective solutions for the most demanding industrial and marine applications. Designed, tested and approved for installation in hazardous locations, all HarcoSemco harnesses are designed to meet ATEX & UL/CSA standards.

Offering both on and off-engine application for the LM Series turbines, HarcoSemco harness assemblies utilize stainless steel connector/back shell configurations and incorporate rubber over-molding at the cable transitions. Coupled with EMI shielding techniques, flexible cable lay-ups and abrasion-resistant, machine-applied braid applications, the HarcoSemco electrical cables & harnesses for GE LM applications are well suited for harsh industrial environments.