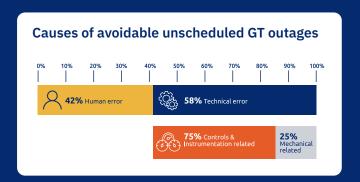

# Approx 75% of all avoidable technical gas turbine errors are related to Controls & Instrumentation issues

Many of these issues are related to poor signal transmission between the on- and off-engine sensors and the control system of a gas turbine as a result of degraded electrical cables and connectors inside the gas turbine enclosure.