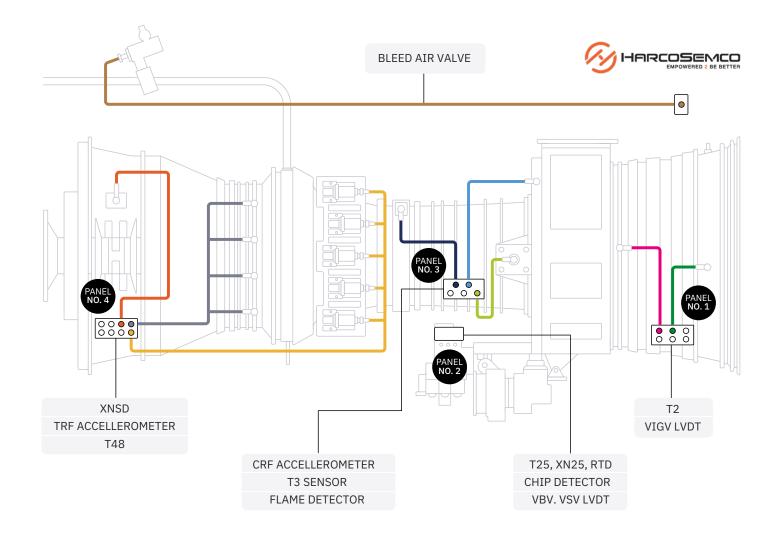

#### Electrical cables in a gas turbine enclosure

# Approx 75% of all avoidable technical gas turbine errors are related to Controls & Instrumentation issues

Many of these issues are related to poor signal transmission between the on- and off-engine sensors and the control system of a gas turbine as a result of degraded electrical cables and connectors inside the gas turbine enclosure.